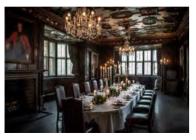

New Hall is a hidden gem set within glorious grounds and located within easy reach of the M6, M42 and the NEC.

Reputed to be the oldest inhabited moated property in England, New Hall has a number of unique venue spaces including the magnificent Great Chamber which was originally built for King Henry VIII. The chamber, with its intricately painted ceiling, original leaded windows and impressive outlook, is a popular historic venue for boardroom and cabaret meetings as well as unique private dining events.