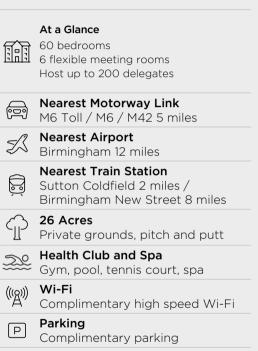

## NEW HALL HOTEL & SPA \_\_\_\_\_\_ SUTTON COLDFIELD, BIRMINGHAM

|                 | Max Capacity | Cabaret | Classroom | Theatre | U-Shape | Boardroom | Reception | Dining | Dimensions<br>(metres) | Meeting<br>Rooms | Bedrooms |
|-----------------|--------------|---------|-----------|---------|---------|-----------|-----------|--------|------------------------|------------------|----------|
| Garden Pavilion | 200          | 120     | 80        | 180     | 50      | 60        | 200       | 150    | L27 x W12 x H3.9       | 6                | 60       |
| Chadwick        | 14           | -       | -         | -       | -       | 14        | -         | -      | L6.8 x W4.9 x H2.8     |                  |          |
| Great Chamber   | 65           | 30      | 18        | 65      | 30      | 30        | 60        | 50     | L11.2 x W5.3 x H6      |                  |          |
| Sir Alfred Owen | 40           | 18      | 18        | 40      | 18      | 18        | 30        | 30     | L6.7 x W7.3 x H2.8     |                  |          |
| Garden Room     | 12           | -       | -         | -       | -       | 10        | -         | 12     | L5.7 x W4.5 x H2.7     |                  |          |
| Oak             | 8            | -       | -         | -       | -       | 8         | -         | 8      | L4.4 x W4.2 x H2.2     |                  |          |

New Hall is a hidden gem set within glorious grounds and located within easy reach of the M6, M42 and the NEC.

Reputed to be the oldest inhabited moated property in England, New Hall has a number of unique venue spaces including the magnificent Great Chamber which was originally built for King Henry VIII. The chamber, with its intricately painted ceiling, original leaded windows and impressive outlook, is a popular historic venue for boardroom and cabaret meetings as well as unique private dining events.