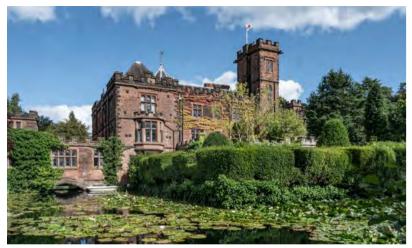

New Hall is a hidden gem set within glorious grounds and located within easy reach of the M6, M42 and the NEC.

Reputed to be the oldest inhabited moated property in England, New Hall has a number of unique venue spaces including the magnificent Great Chamber which was originally built for King Henry VIII. The chamber, with its intricately painted ceiling, original leaded windows and impressive outlook, is a popular historic venue for boardroom and cabaret meetings as well as unique private dining events.