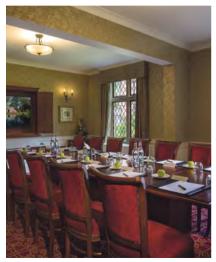

## NEW HALL HOTEL & SPA \_\_\_\_\_\_ SUTTON COLDFIELD, BIRMINGHAM

|                 | Max Capacity | Cabaret | Classroom | Theatre | U-Shape | Boardroom | Reception | Dining | Dimensions<br>(metres) | Meeting<br>Rooms | Bedrooms |
|-----------------|--------------|---------|-----------|---------|---------|-----------|-----------|--------|------------------------|------------------|----------|
| Garden Pavilion | 200          | 120     | 80        | 180     | 50      | 60        | 200       | 150    | L27 x W12 x H3.9       | 6                | 60       |
| Chadwick        | 14           | -       | -         | -       | -       | 14        | -         | -      | L6.8 x W4.9 x H2.8     |                  |          |
| Great Chamber   | 65           | 30      | 18        | 65      | 30      | 30        | 60        | 50     | L11.2 x W5.3 x H6      |                  |          |
| Sir Alfred Owen | 40           | 18      | 18        | 40      | 18      | 18        | 30        | 30     | L6.7 x W7.3 x H2.8     |                  |          |
| Garden Room     | 12           | -       | -         | -       | -       | 10        | -         | 12     | L5.7 x W4.5 x H2.7     |                  |          |
| Oak             | 8            | -       | -         | -       | -       | 8         | -         | 8      | L4.4 x W4.2 x H2.2     |                  |          |